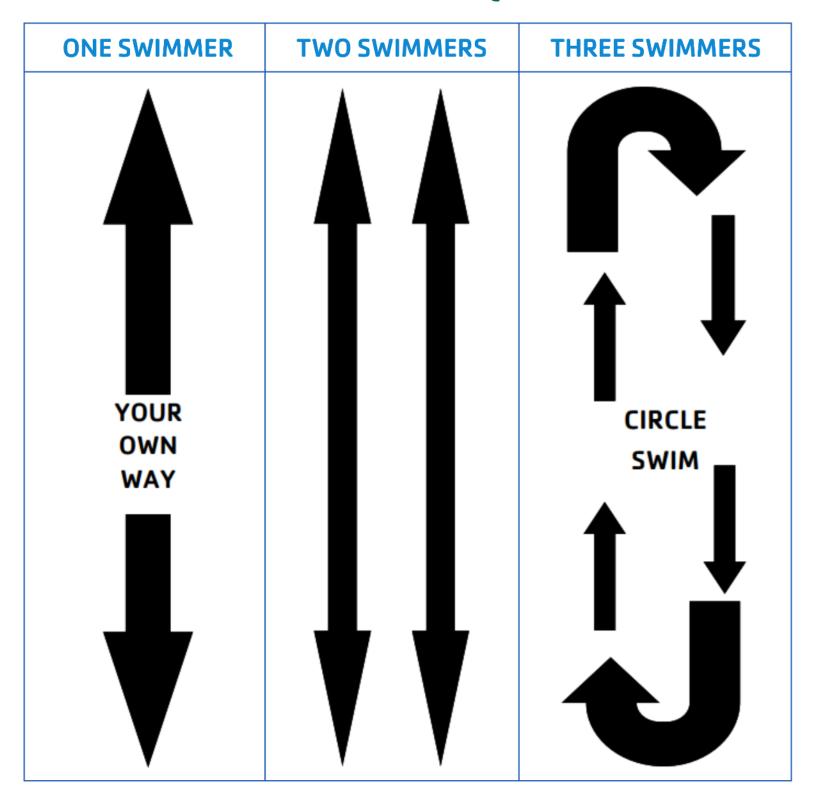

# LAP SWIMMING ETIQUETTE

## THINGS TO KNOW

- Please be respectful of your fellow Y Friends.
- We understand our pool at times can be busy, our goal is to meet as many people's needs as possible.
- Try to swim with people who have the same ability and let them know you are entering the lane.
- Be cautious and courteous. Do not start directly in front or behind someone approaching the wall for a turn, give them room.
- With two or more swimmers in a lane, use the circle swim pattern (it's like driving, keep to the right).
- Adult Lap Swim is designated for 18+.
- There are three lap lanes available outside dedicated lap swim time frames with the exception of when YMCA programs are in progress